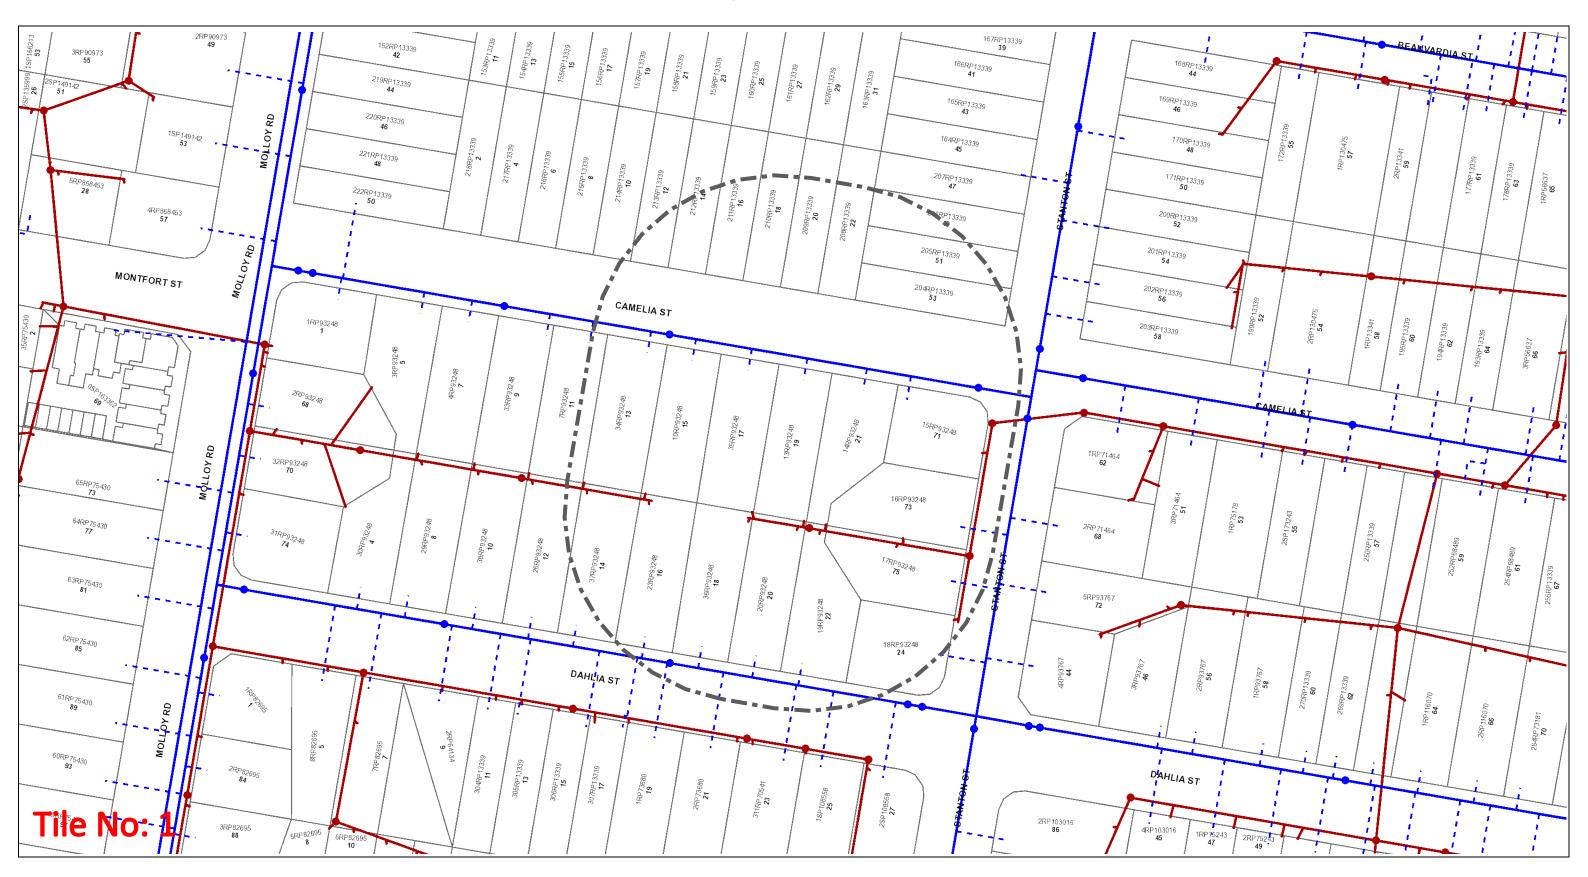

## **Urban Utilities - Water, Recycled Water and Sewer Infrastructure**

## Before You Dig Australia - Urban Utilities Water, Recycled Water and Sewer Infrastructure

BYDA Reference No: **244744105**Date BYDA Ref Received: 16/09/2024

Date BYDA Job to Commence: 17/09/2024

Date BYDA Map Produced: 16/09/2024

This Map is valid for 30 days Produced By: Urban Utilities

## Sewer

Infrastructure

Major Infrastructure

Network Pipelines

Network Structures

## ures

Major InfrastructureNetwork Pipelines

Infrastructure

Network Structures

Water

- - - Water Service (Indicative only)

While reasonable measures have been taken to ensure the accuracy of the information contained in this plan response, neither Urban Utilities nor PelicanCorp shall have any liability whatsoever in relation to any loss, damage, cost or expense arising from the use of this plan response or the information contained in it or the completeness or accuracy of such information. Use of such information is subject to and constitutes acceptance of these terms.