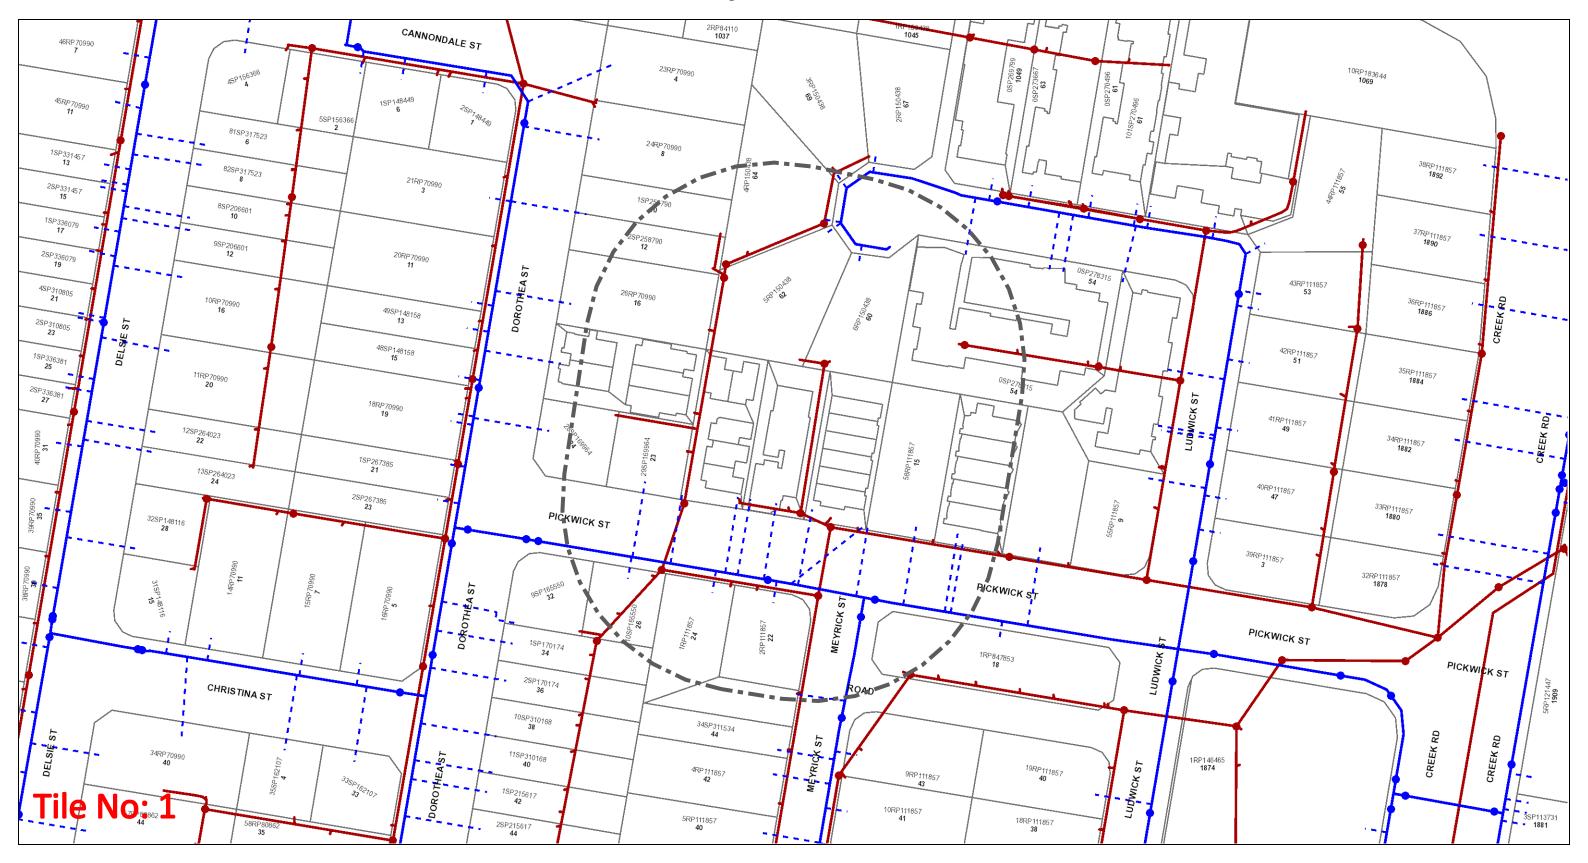

# **Urban Utilities - Water, Recycled Water and Sewer Infrastructure**

Before You Dig Australia- Urban Utilities Water, **Recycled Water and Sewer Infrastructure** 

BYDA Reference No: 250086193

Date BYDA Ref Received: 25/01/2025 Date BYDA Job to Commence: 25/01/2025 Date BYDA Map Produced: 24/01/2025

This Map is valid for 30 days Produced By: Urban Utilities

### Sewer

- Infrastructure
- Network Pipelines

## Water

- Infrastructure
- Major Infrastructure Major Infrastructure Network Pipelines
- Network Structures Network Structures --- Water Service (Indicative only)

### **Recycled Water**

- Infrastructure
- Major Infrastructure
- Network Pipelines
- Network Structures

hile reasonable measures have been taken to ensure the accuracy of the information contained in this plan response, neither Urban Utilities nor PelicanCorp hall have any liability whatsoever in relation to any loss, damage, cost or expense arising from the use of this plan response or the information contained in tor the completeness or accuracy of such information. Use of such information is subject to and constitutes acceptance of these terms