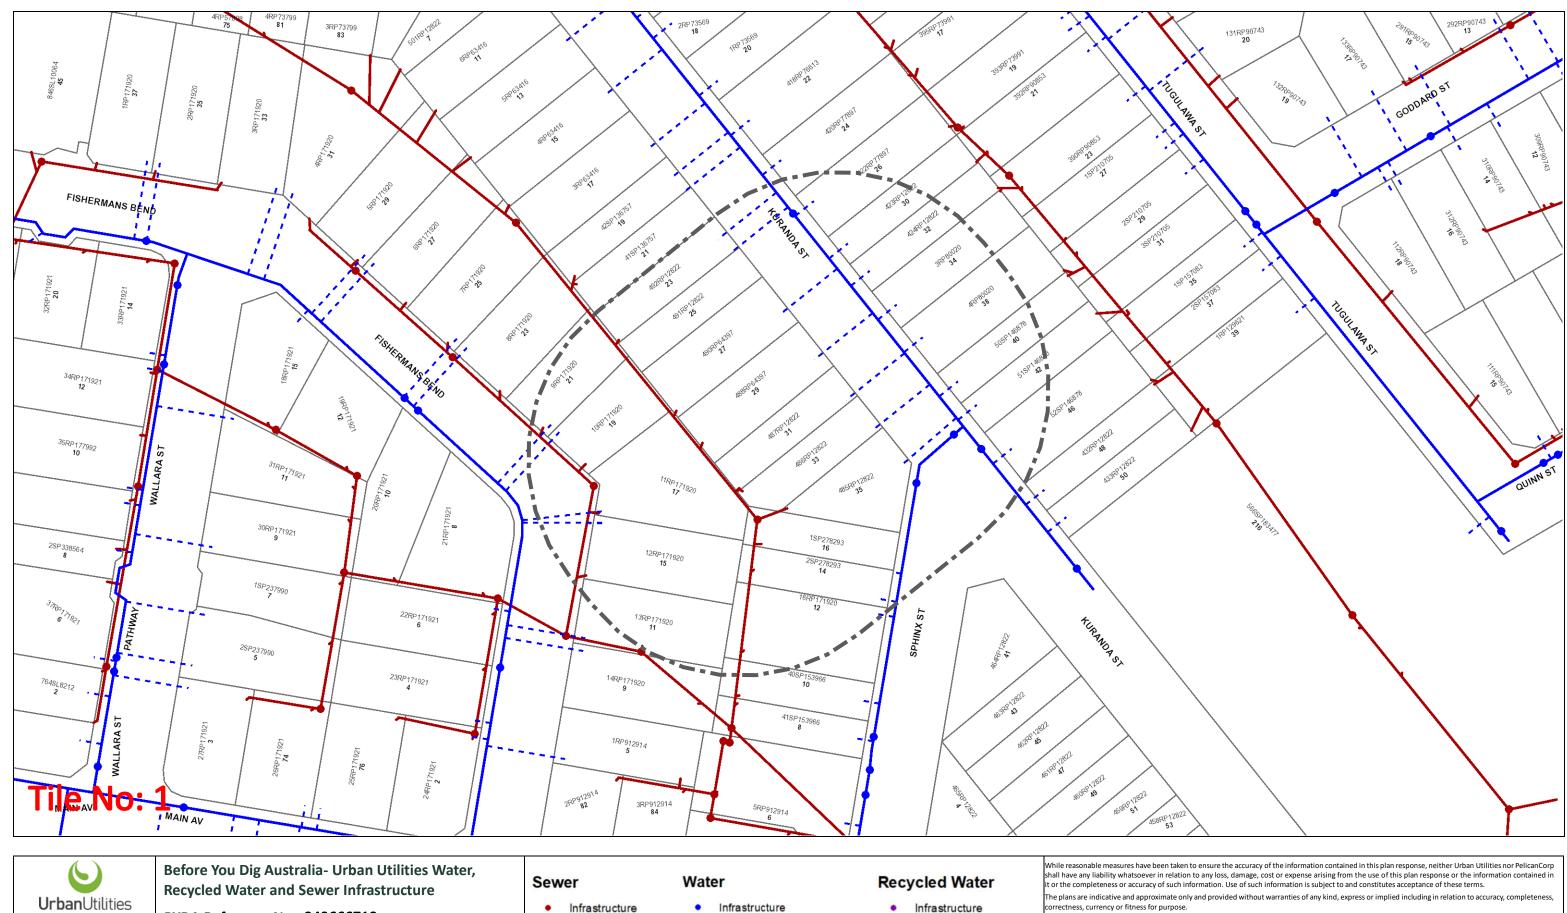

## **Urban Utilities - Water, Recycled Water and Sewer Infrastructure**

BYDA Reference No: 249666718 Ν Date BYDA Ref Received: 15/01/2025

Date BYDA Job to Commence: 16/01/2025 Date BYDA Map Produced: 15/01/2025 This Map is valid for 30 days Produced By: Urban Utilities