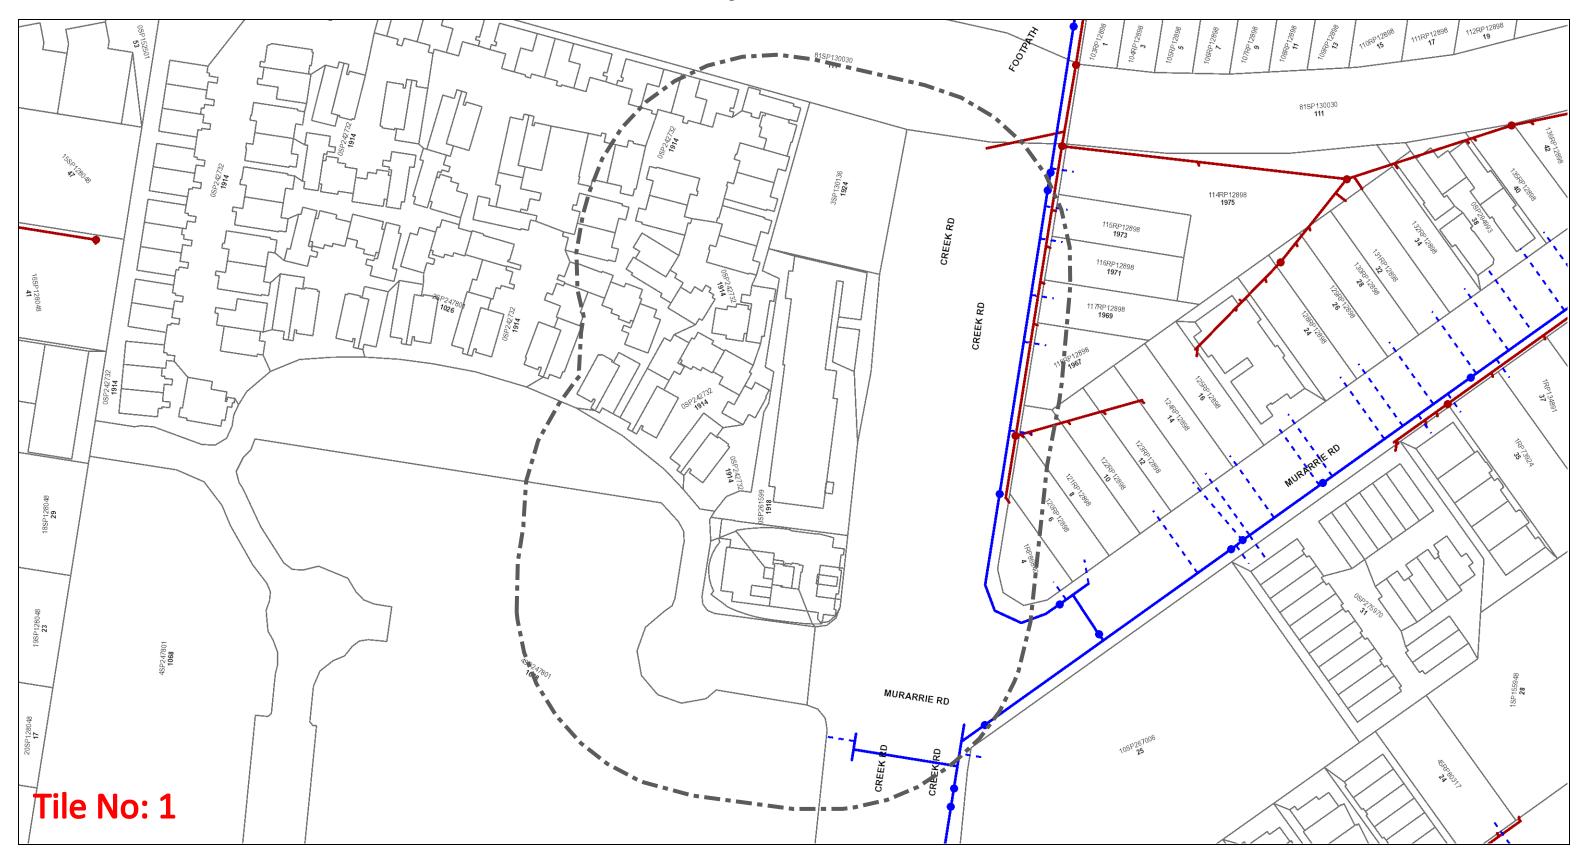

## **Urban Utilities - Water, Recycled Water and Sewer Infrastructure**

Before You Dig Australia- Urban Utilities Water, **Recycled Water and Sewer Infrastructure** 

**BYDA Reference No: 249254912** 

Date BYDA Ref Received: 06/01/2025 Date BYDA Job to Commence: 08/01/2025 Date BYDA Map Produced: 06/01/2025

This Map is valid for 30 days Produced By: Urban Utilities

## Sewer

- Infrastructure
- Major Infrastructure
- Network Pipelines

## Major Infrastructure Network Pipelines Network Structures Network Structures

Water

Infrastructure

--- Water Service (Indicative only)

## Recycled Water

- Infrastructure
- Major Infrastructure
- Network Pipelines
- Network Structures

hile reasonable measures have been taken to ensure the accuracy of the information contained in this plan response, neither Urban Utilities nor PelicanCorp hall have any liability whatsoever in relation to any loss, damage, cost or expense arising from the use of this plan response or the information contained in or the completeness or accuracy of such information. Use of such information is subject to and constitutes acceptance of these terms